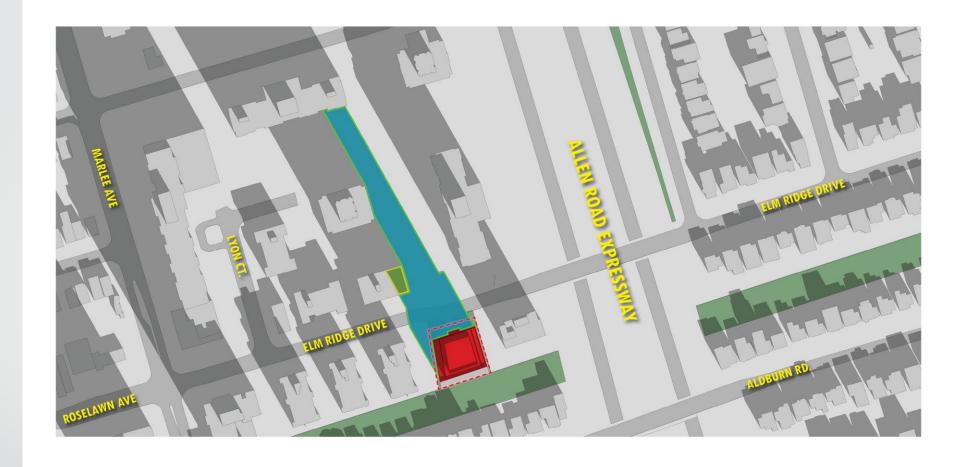

#### Location

### Location

**A-View Looking South-East** 

S I TE

ALLEN ROAD EXPRESSWAY

MARLEE AVE

NUIG TH

**B-View Looking East** 

C-View Looking North-East