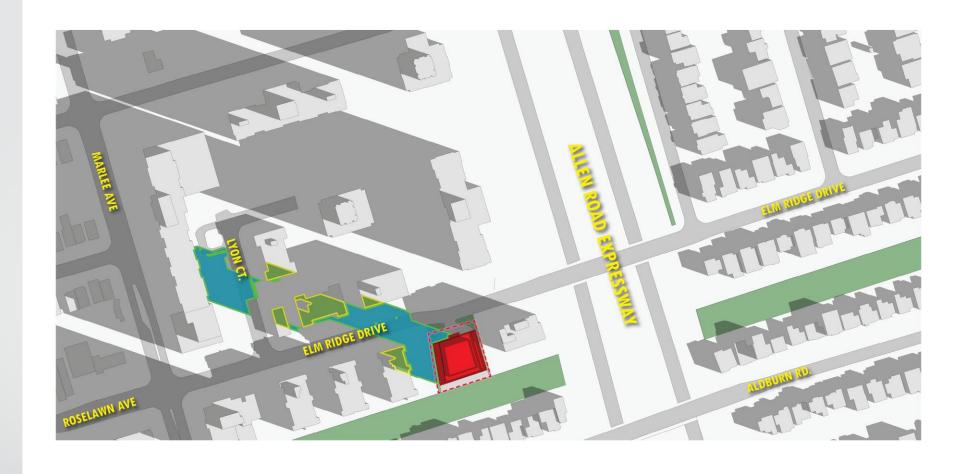

#### Location

### Location

**A-View Looking South-East** 

S I TE

ALLEN ROAD EXPRESSWAY

MARLEE AVE

NUIG TH

**B-View Looking East** 

C-View Looking North-East