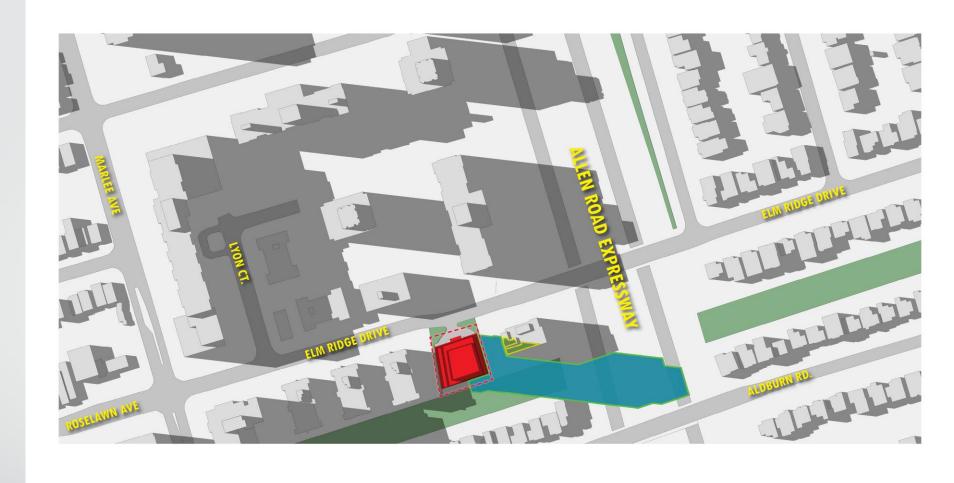

#### Location

### Location

**A-View Looking South-East** 

S I TE

ALLEN ROAD EXPRESSWAY

MARLEE AVE

NUIG TH

**B-View Looking East** 

C-View Looking North-East