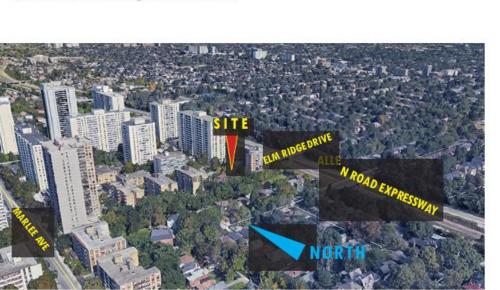

#### Location

### Location

**A-View Looking South-East** 

S I TE

ALLEN ROAD EXPRESSWAY

MARLEE AVE

NUIG TH

**B-View Looking East** 

C-View Looking North-East