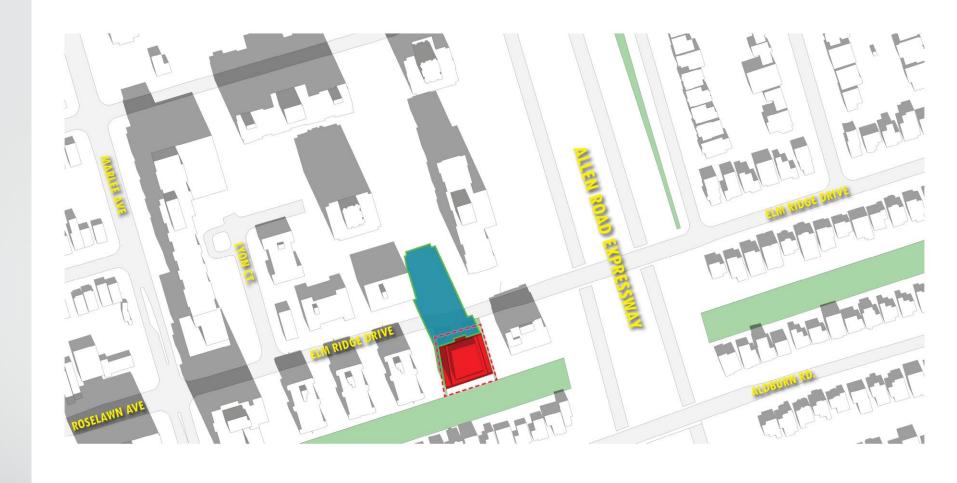

#### Location

### Location

**A-View Looking South-East** 

S I TE

ALLEN ROAD EXPRESSWAY

MARLEE AVE

NUIG TH

**B-View Looking East** 

C-View Looking North-East