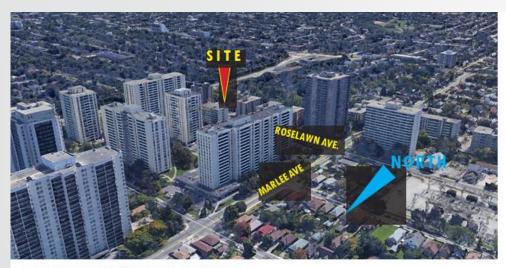

#### Location

### Location

**A-View Looking South-East** 

S I TE

ALLEN ROAD EXPRESSWAY

MARLEE AVE

NUIG TH

**B-View Looking East** 

C-View Looking North-East