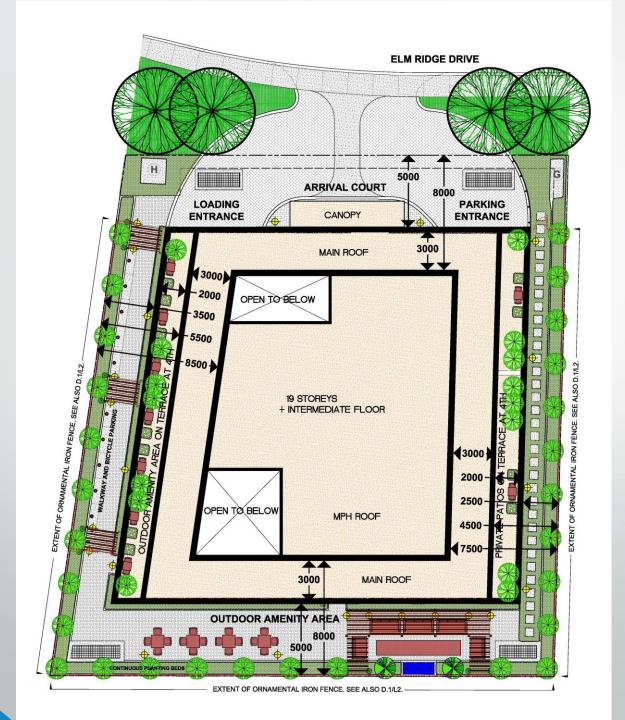

C-View Looking North-East

## Land Use Map



## **Height Map**



## Building



## Views of the Building



VIEW LOOKING SOUTH WEST



VIEW LOOKING NORTH EAST





RICHMOND | Architects Ltd.



**AERIAL VIEWS** 

PROPOSED RENTAL RESIDENCE DEVELOPMENT

155 ELM RIDGE, TORONTO, ONTARIO

## **Elevation**



**South Elevation** 

## **Building Information**

## **Proposal Highlights**



41 1-bedroom (39%)

23 2-bedroom (22%)

14 3-bedroom (13%)

3 4-bedroom (3%)



Height 19 Storeys + Intermediate level (62.7m Plus 6.5m PH)

Indoor Amenity
Space 426 m<sup>2</sup>







Outdoor Amenity Space



**Gross Floor Area** 



10,905.5 m<sup>2</sup>

Bicycle Parking



50 Spaces12 Short-term spaces 38 long term Spaces

**Density** 



9.03 FSI (Floor Space Index)

Vehicular Parking



37 Spaces



#### Site Plan



## Ground Floor Plan

## Q&A



## **Shadow Study**









55 EGLINTON AVENUE EAST SUITE 802 TORONTO, ON M4P 1G8

T: 416 961 1567

ADDITIONAL SHADOW ON ROOFS RICHMONDARCH.COM --- SITE BOUNDARY

MARCH 21, 9:18 AM





55 EGLINTON AVENUE EAST SUITE 802 TORONTO, ON M4P 1G8

T: 416 961 1567

ADDITIONAL SHADOW ON GROUND ADDITIONAL SHADOW ON ROOFS RICHMONDARCH.COM --- SITE BOUNDARY

MARCH 21, 10:18 AM

SUN / SHADOW STUDY

155 ELM RIDGE, TORONTO , CITY OF TORONTO





55 EGLINTON AVENUE EAST SUITE 802 TORONTO, ON M4P 1G8

T: 416 961 1567



ADDITIONAL SHADOW ON GROUND ADDITIONAL SHADOW ON ROOFS RICHMONDARCH.COM --- SITE BOUNDARY

MARCH 21, 11:18 AM





55 EGLINTON AVENUE EAST SUITE 802 TORONTO, ON M4P 1G8

T: 416 961 1567

ADDITIONAL SHADOW ON GROUND ADDITIONAL SHADOW ON RO