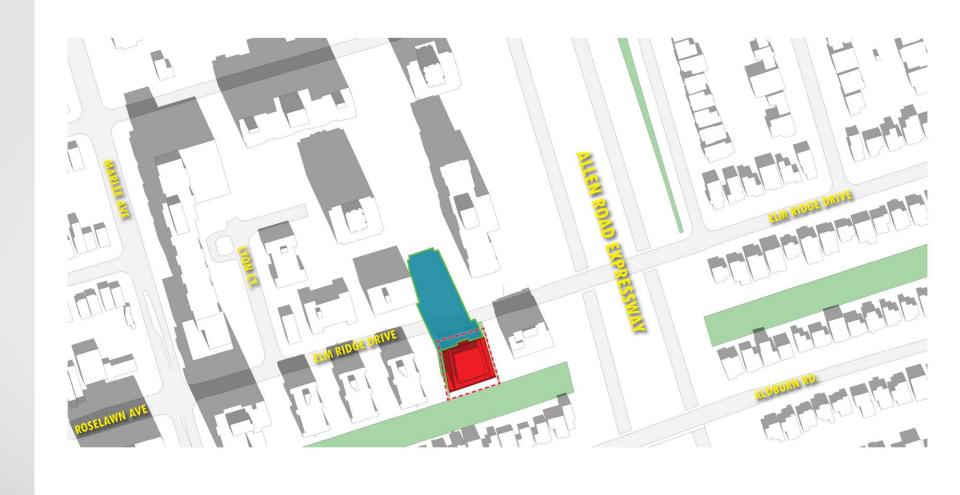

#### Location

### Location

**A-View Looking South-East** 

S I TE

ALLEN ROAD EXPRESSWAY

MARLEE AVE

NUIG TH

**B-View Looking East** 

C-View Looking North-East