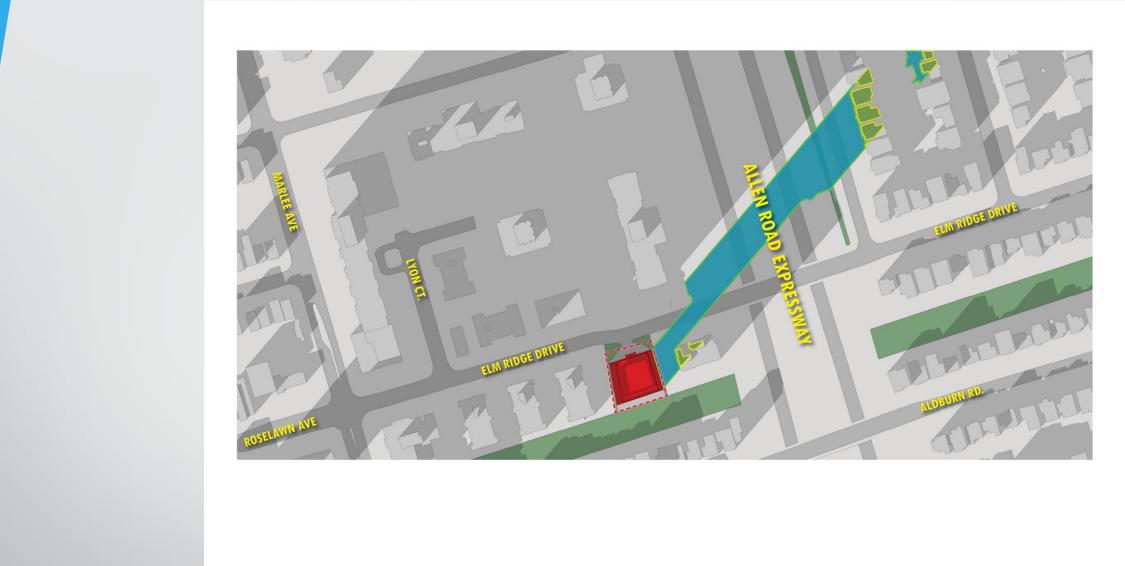

## **Shadow Study**

55 EGLINTON AVENUE EAST SUITE 802 TORONTO, ON M4P 1G8

T: 416 961 1567

ADDITIONAL SHADOW ON ROOFS RICHMONDARCH.COM --- SITE BOUNDARY

MARCH 21, 9:18 AM

55 EGLINTON AVENUE EAST SUITE 802 TORONTO, ON M4P 1G8