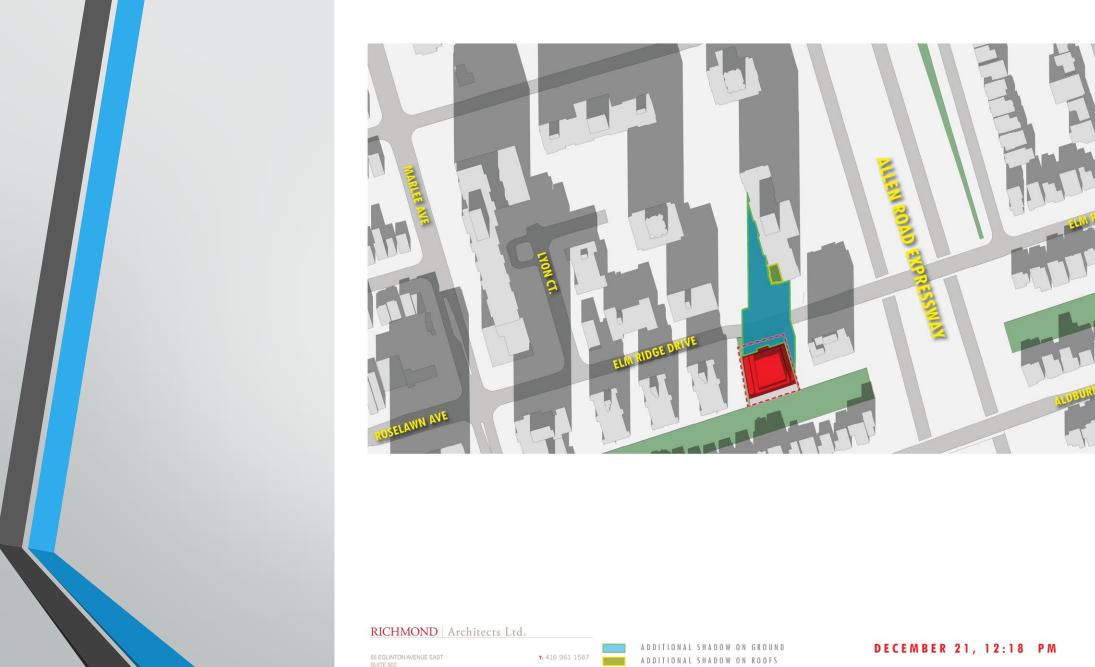

## **Shadow Study**

55 EGLINTON AVENUE EAST SUITE 802 TORONTO, ON M4P 1G8

T: 416 961 1567

ADDITIONAL SHADOW ON ROOFS RICHMONDARCH.COM --- SITE BOUNDARY

MARCH 21, 9:18 AM

55 EGLINTON AVENUE EAST SUITE 802 TORONTO, ON M4P 1G8

MARCH 21, 12:18 PM

SUN / SHADOW STUDY

155 ELM RIDGE, TORONTO , CITY OF TORONTO

55 EGLINTON AVENUE EAST SUITE 802 TORONTO, ON M4P 1G8

T: 416 961 1567

ADDITIONAL SHADOW ON GROUND ADDITIONAL SHADOW ON ROOFS RICHMONDARCH.COM --- SITE BOUNDARY