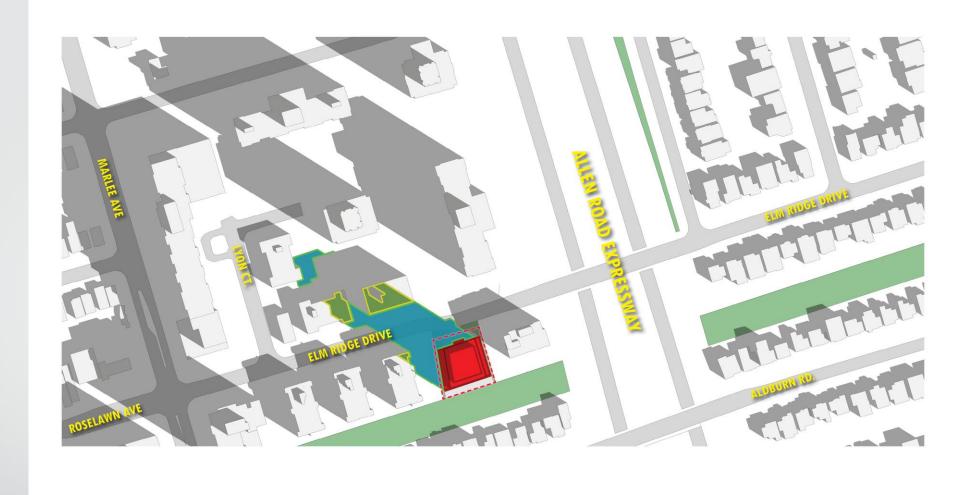

#### Location

### Location

**A-View Looking South-East** 

S I TE

ALLEN ROAD EXPRESSWAY

MARLEE AVE

NUIG TH

**B-View Looking East** 

C-View Looking North-East