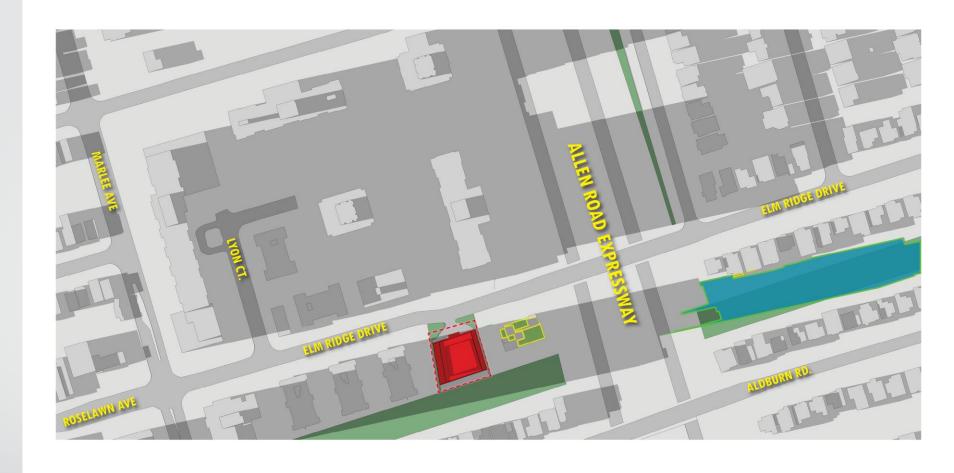

#### Location

### Location

**A-View Looking South-East** 

S I TE

ALLEN ROAD EXPRESSWAY

MARLEE AVE

NUIG TH

**B-View Looking East** 

C-View Looking North-East