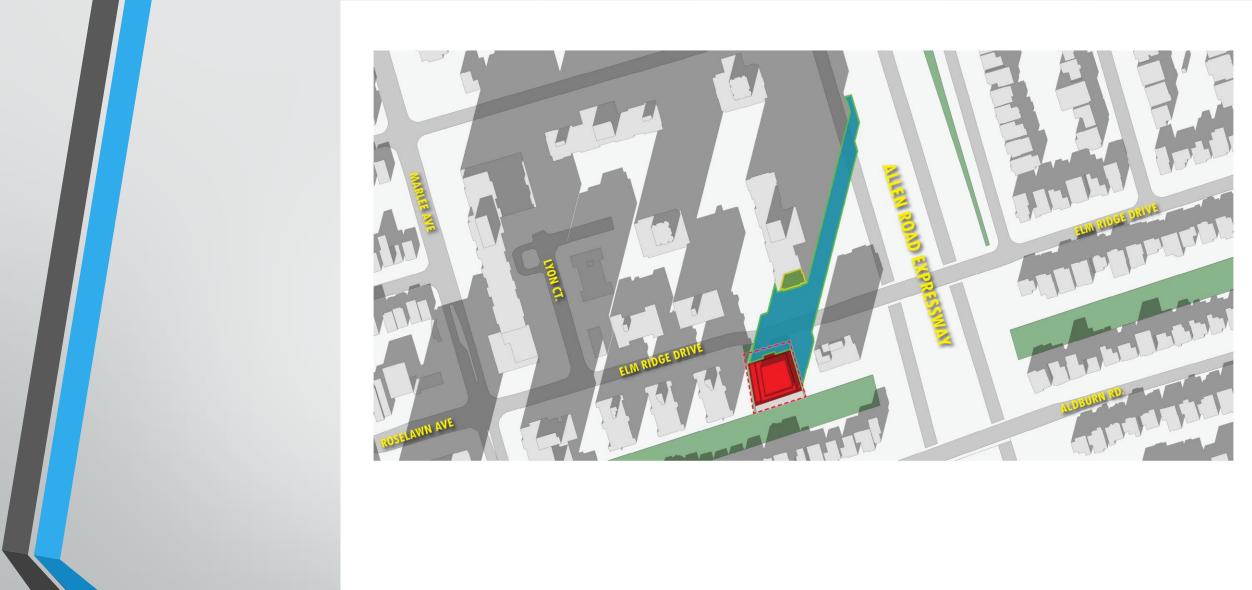

## **Shadow Study**

55 EGLINTON AVENUE EAST SUITE 802 TORONTO, ON M4P 1G8

T: 416 961 1567

ADDITIONAL SHADOW ON ROOFS RICHMONDARCH.COM --- SITE BOUNDARY

MARCH 21, 9:18 AM

55 EGLINTON AVENUE EAST SUITE 802 TORONTO, ON M4P 1G8