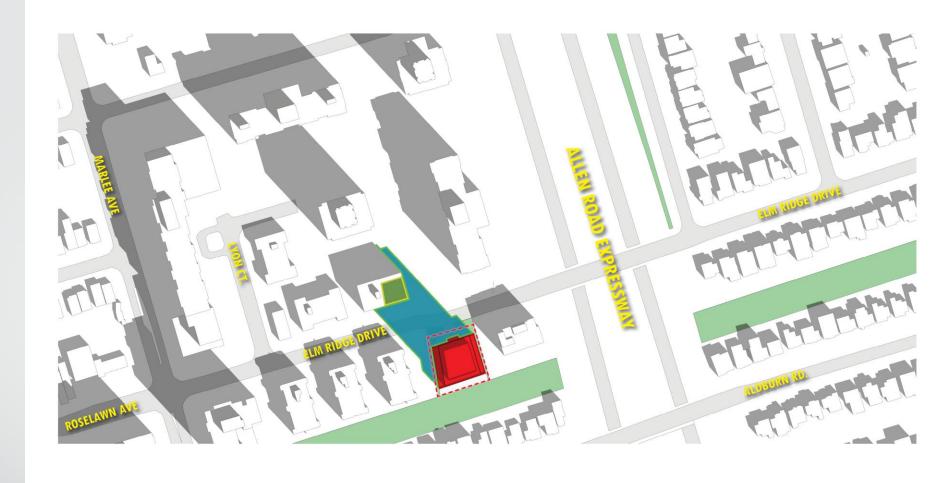

#### Location

### Location

**A-View Looking South-East** 

S I TE

ALLEN ROAD EXPRESSWAY

MARLEE AVE

NUIG TH

**B-View Looking East** 

C-View Looking North-East