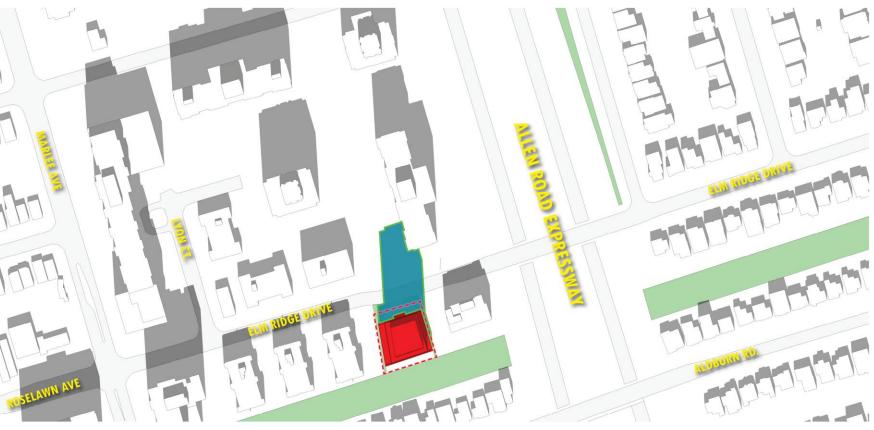

#### Location

### Location

**A-View Looking South-East** 

S I TE

ALLEN ROAD EXPRESSWAY

MARLEE AVE

NUIG TH

**B-View Looking East** 

C-View Looking North-East