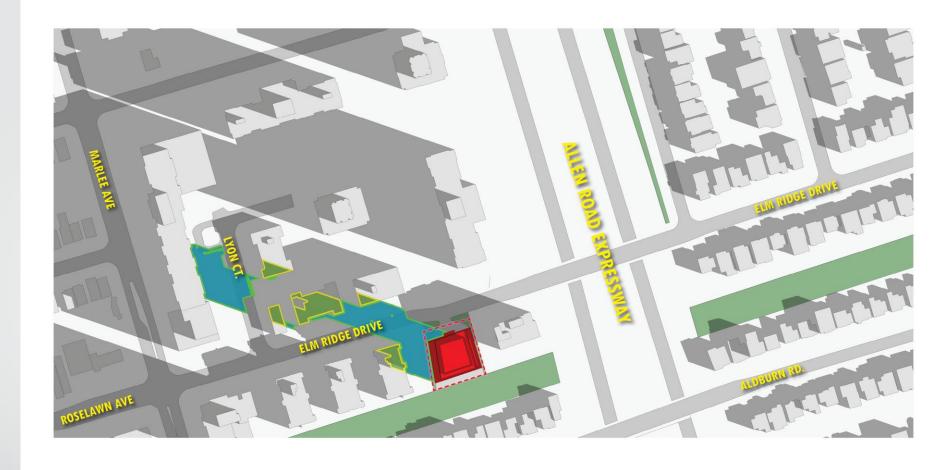

#### Location

### Location

**A-View Looking South-East** 

S I TE

ALLEN ROAD EXPRESSWAY

MARLEE AVE

NUIG TH

**B-View Looking East** 

C-View Looking North-East