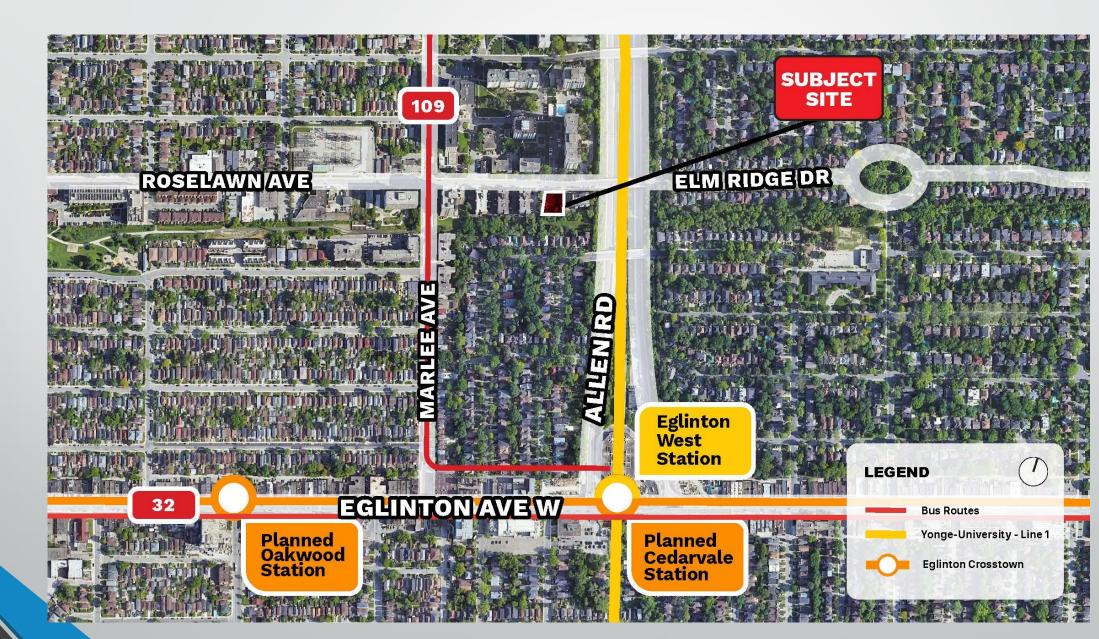

#### Location

### Location

**A-View Looking South-East** 

S I TE

ALLEN ROAD EXPRESSWAY

MARLEE AVE

NUIG TH

**B-View Looking East** 

C-View Looking North-East