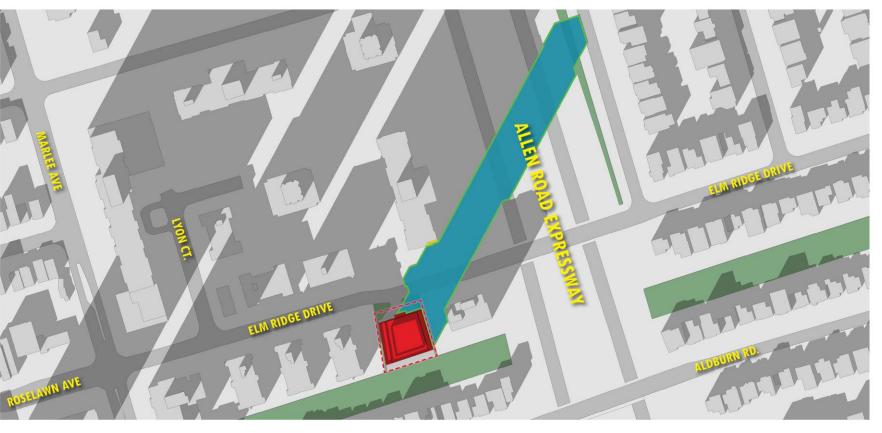

## **Shadow Study**

55 EGLINTON AVENUE EAST SUITE 802 TORONTO, ON M4P 1G8

T: 416 961 1567

ADDITIONAL SHADOW ON ROOFS RICHMONDARCH.COM --- SITE BOUNDARY

MARCH 21, 9:18 AM

55 EGLINTON AVENUE EAST SUITE 802 TORONTO, ON M4P 1G8