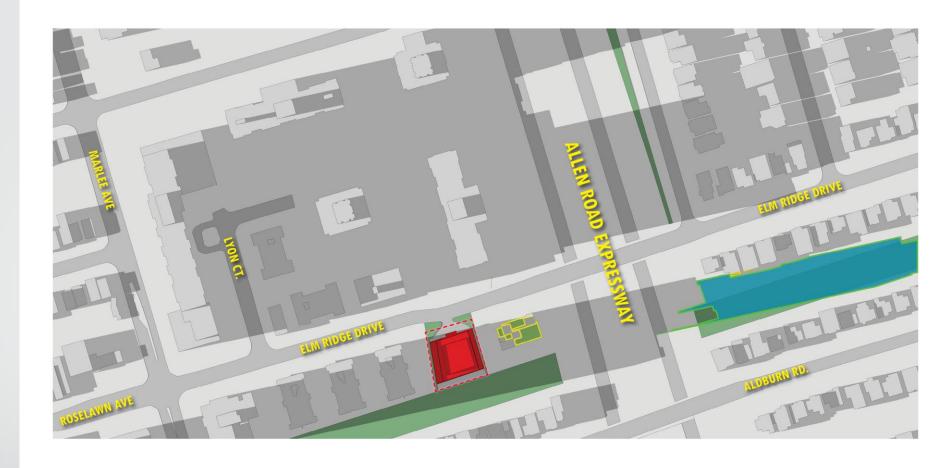

#### Location

### Location

**A-View Looking South-East** 

S I TE

ALLEN ROAD EXPRESSWAY

MARLEE AVE

NUIG TH

**B-View Looking East** 

C-View Looking North-East