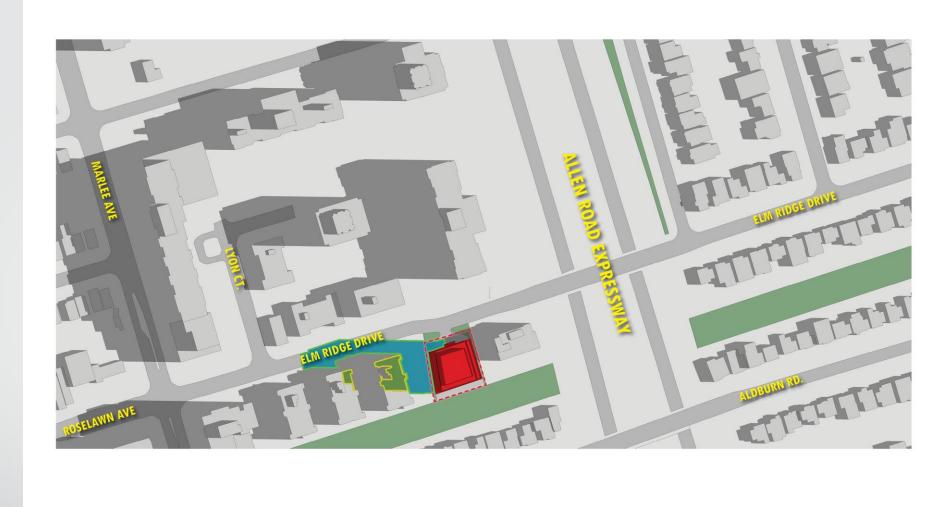

#### Location

### Location

**A-View Looking South-East** 

S I TE

ALLEN ROAD EXPRESSWAY

MARLEE AVE

NUIG TH

**B-View Looking East** 

C-View Looking North-East