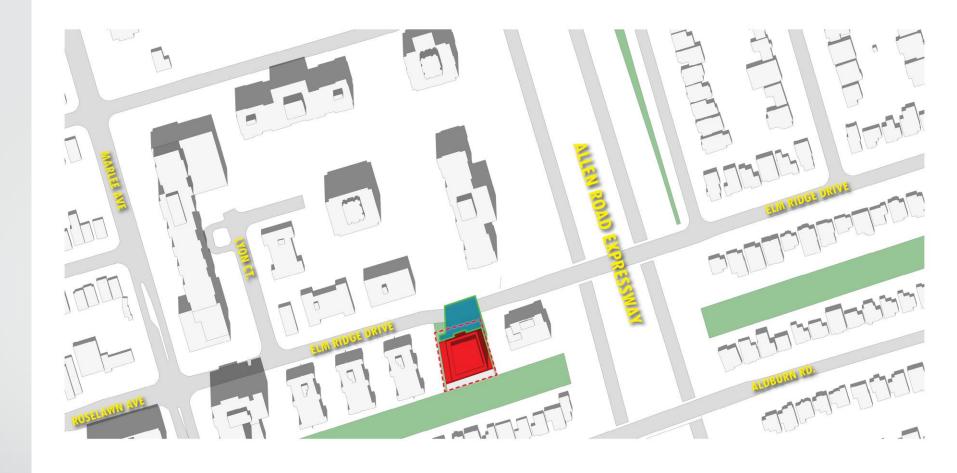

#### Location

### Location

**A-View Looking South-East** 

S I TE

ALLEN ROAD EXPRESSWAY

MARLEE AVE

NUIG TH

**B-View Looking East** 

C-View Looking North-East