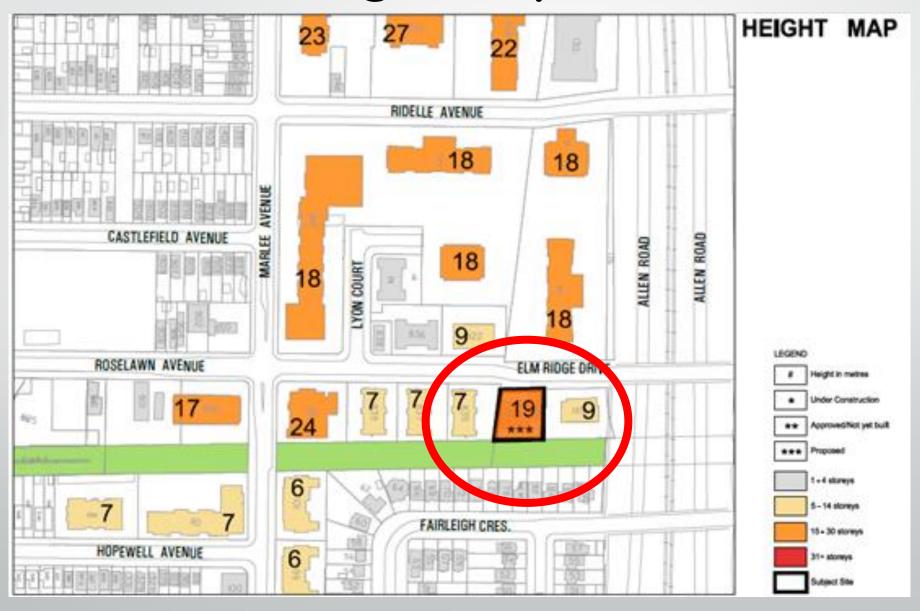

Jewish culture and values.

## The Three Abilities Needed for Supportive Housing

1. Afford- ability – How do we get to under \$500 a month rent?

- 2. Support –ability How do we get just the right supports?
- 3. Acces-ability What are the unique and common access needs?

## **Intentional Community Principles**



Person-Centred Approach



Safe & Welcoming Environment



Inclusion & Diversity



Strong & Respectful Collaboration



Living & Sharing Life Together

## **Updates**

- Community Need
- Fundraising
- Discussions with City planning team
- Site plan and zoning application

#### Location



### Location



**A-View Looking South-East** 



S I TE

ALLEN ROAD EXPRESSWAY

MARLEE AVE

NUIG TH

**B-View Looking East** 

C-View Looking North-East

## Land Use Map



## **Height Map**



## Building



## Views of the Building



VIEW LOOKING SOUTH WEST



VIEW LOOKING NORTH EAST





RICHMOND | Architects Ltd.



**AERIAL VIEWS** 

PROPOSED RENTAL RESIDENCE DEVELOPMENT

155 ELM RIDGE, TORONTO, ONTARIO

## **Elevation**



**South Elevation** 

## **Building Information**

## **Proposal Highlights**



41 1-bedroom (39%)

23 2-bedroom (22%)

14 3-bedroom (13%)

3 4-bedroom (3%)



Height 19 Storeys + Intermediate level (62.7m Plus 6.5m PH)

Indoor Amenity
Space 426 m<sup>2</sup>







Outdoor Amenity Space



**Gross Floor Area** 



10,905.5 m<sup>2</sup>

Bicycle Parking



50 Spaces12 Short-term spaces 38 long term Spaces

**Density** 



9.03 FSI (Floor Space Index)

Vehicular Parking



37 Spaces



#### Site Plan



## Ground Floor Plan

## Q&A



## **Shadow Stud