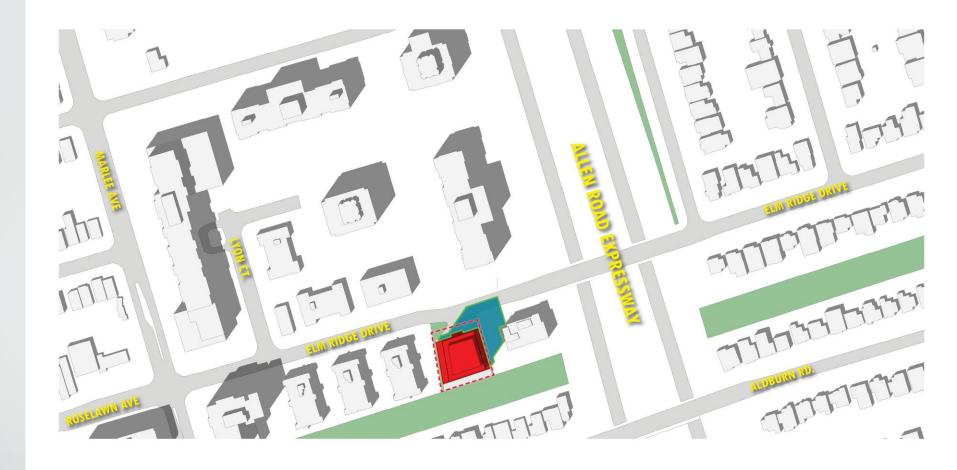

#### Location

### Location

**A-View Looking South-East** 

S I TE

ALLEN ROAD EXPRESSWAY

MARLEE AVE

NUIG TH

**B-View Looking East** 

C-View Looking North-East