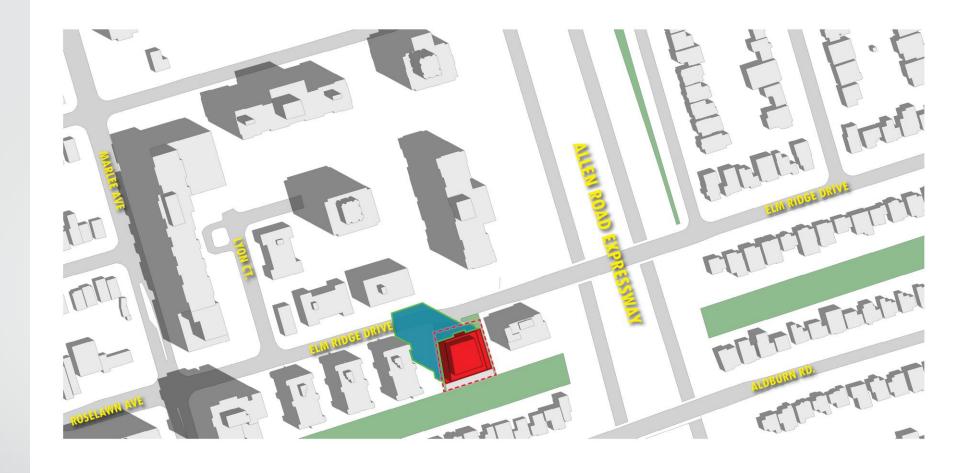

#### Location

### Location

**A-View Looking South-East** 

S I TE

ALLEN ROAD EXPRESSWAY

MARLEE AVE

NUIG TH

**B-View Looking East** 

C-View Looking North-East