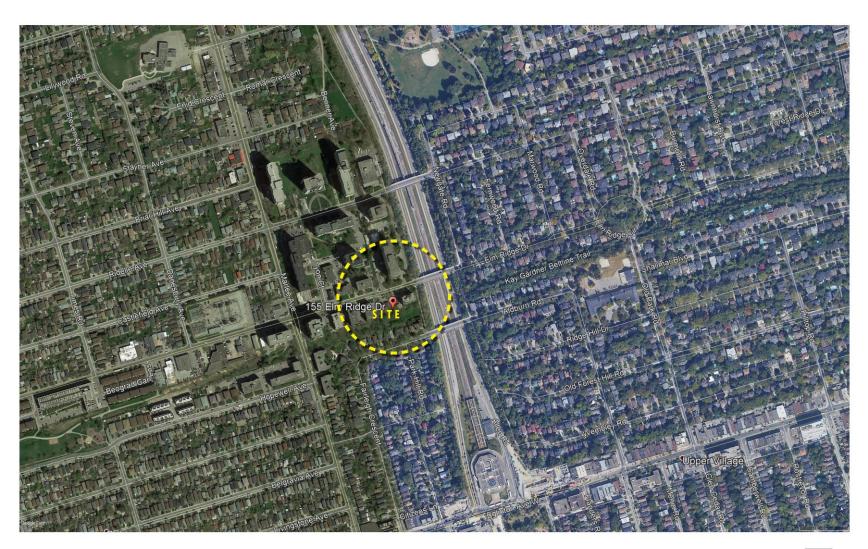

#### Location

### Location

**A-View Looking South-East** 

S I TE

ALLEN ROAD EXPRESSWAY

MARLEE AVE

NUIG TH

**B-View Looking East** 

C-View Looking North-East