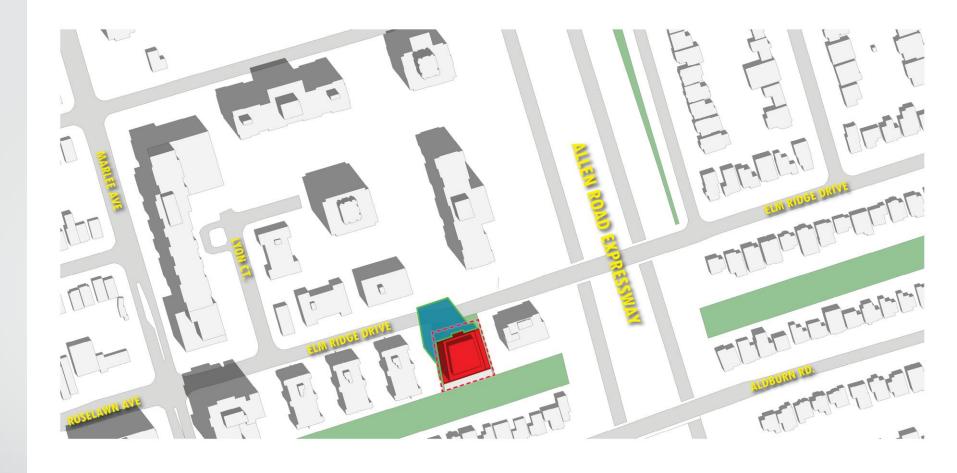

#### Location

### Location

**A-View Looking South-East** 

S I TE

ALLEN ROAD EXPRESSWAY

MARLEE AVE

NUIG TH

**B-View Looking East** 

C-View Looking North-East