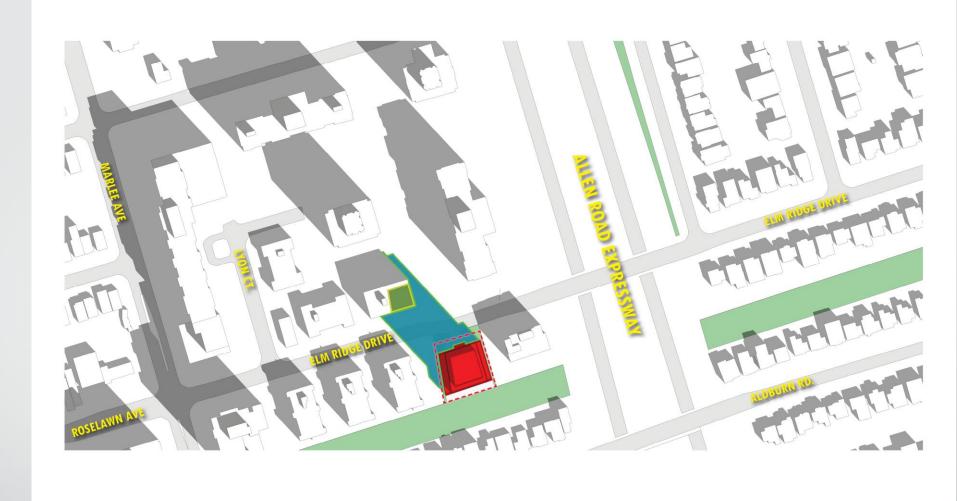

#### Location

### Location

**A-View Looking South-East** 

S I TE

ALLEN ROAD EXPRESSWAY

MARLEE AVE

NUIG TH

**B-View Looking East** 

C-View Looking North-East