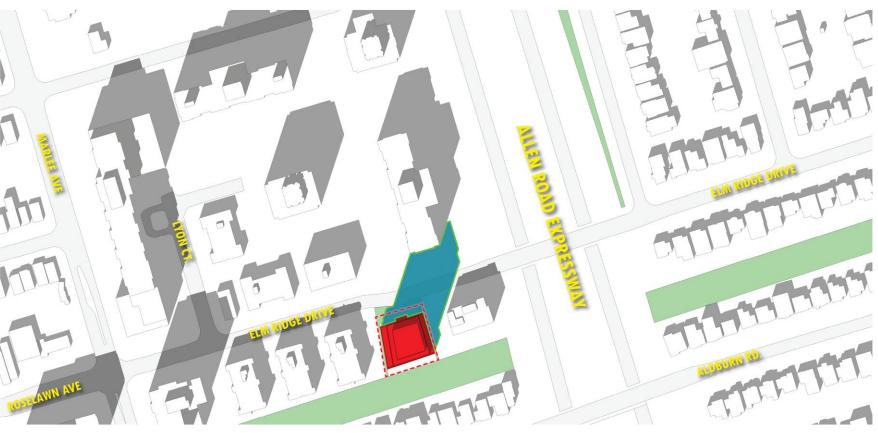

#### Location

### Location

**A-View Looking South-East** 

S I TE

ALLEN ROAD EXPRESSWAY

MARLEE AVE

NUIG TH

**B-View Looking East** 

C-View Looking North-East