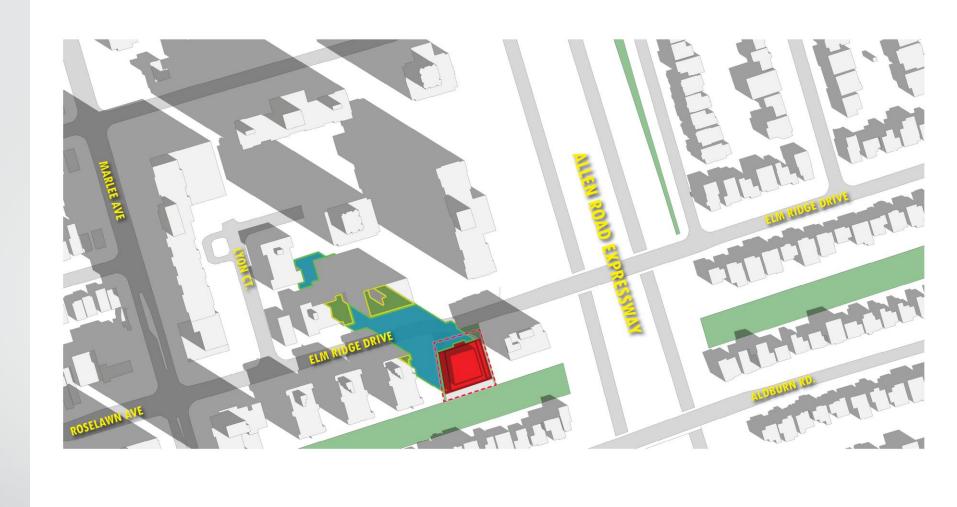

#### Location

### Location

**A-View Looking South-East** 

S I TE

ALLEN ROAD EXPRESSWAY

MARLEE AVE

NUIG TH

**B-View Looking East** 

C-View Looking North-East