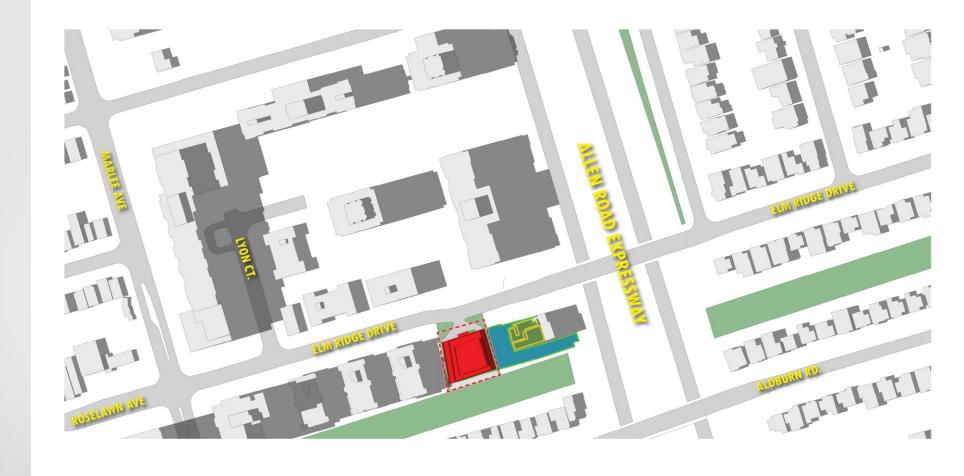

#### Location

### Location

**A-View Looking South-East** 

S I TE

ALLEN ROAD EXPRESSWAY

MARLEE AVE

NUIG TH

**B-View Looking East** 

C-View Looking North-East