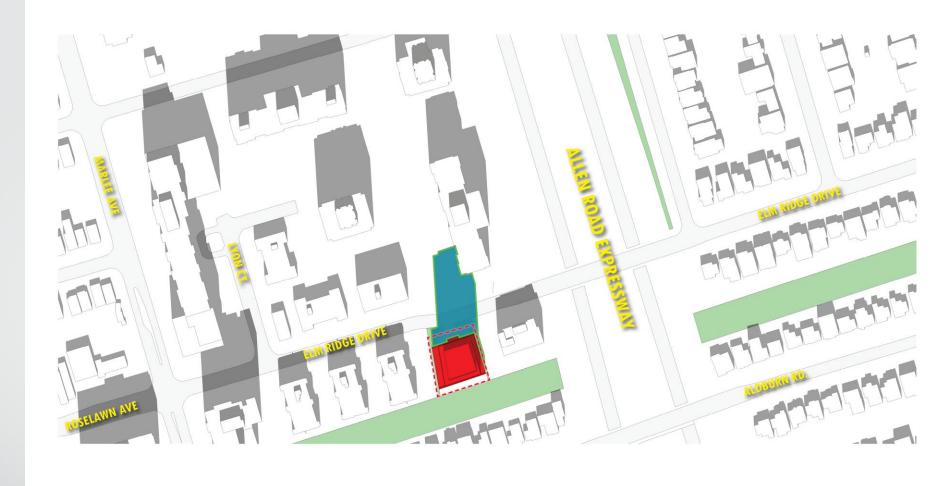

#### Location

### Location

**A-View Looking South-East** 

S I TE

ALLEN ROAD EXPRESSWAY

MARLEE AVE

NUIG TH

**B-View Looking East** 

C-View Looking North-East