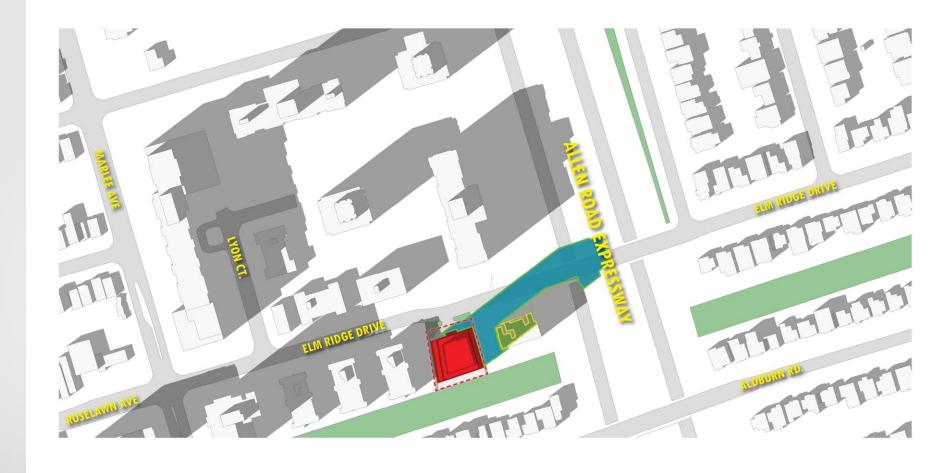

#### Location

### Location

**A-View Looking South-East** 

S I TE

ALLEN ROAD EXPRESSWAY

MARLEE AVE

NUIG TH

**B-View Looking East** 

C-View Looking North-East