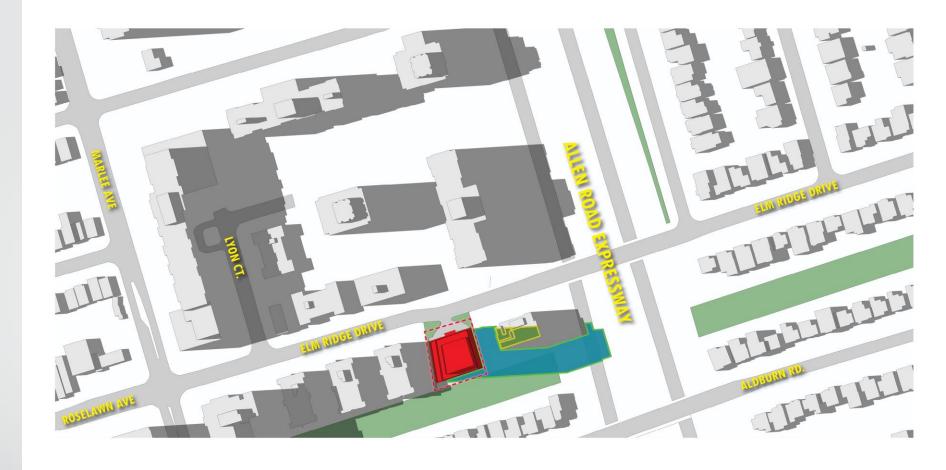

#### Location

### Location

**A-View Looking South-East** 

S I TE

ALLEN ROAD EXPRESSWAY

MARLEE AVE

NUIG TH

**B-View Looking East** 

C-View Looking North-East