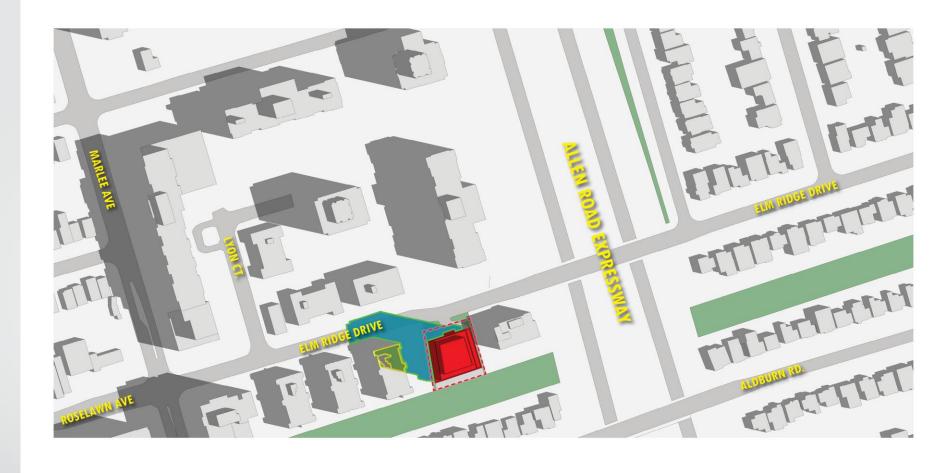

#### Location

### Location

**A-View Looking South-East** 

S I TE

ALLEN ROAD EXPRESSWAY

MARLEE AVE

NUIG TH

**B-View Looking East** 

C-View Looking North-East