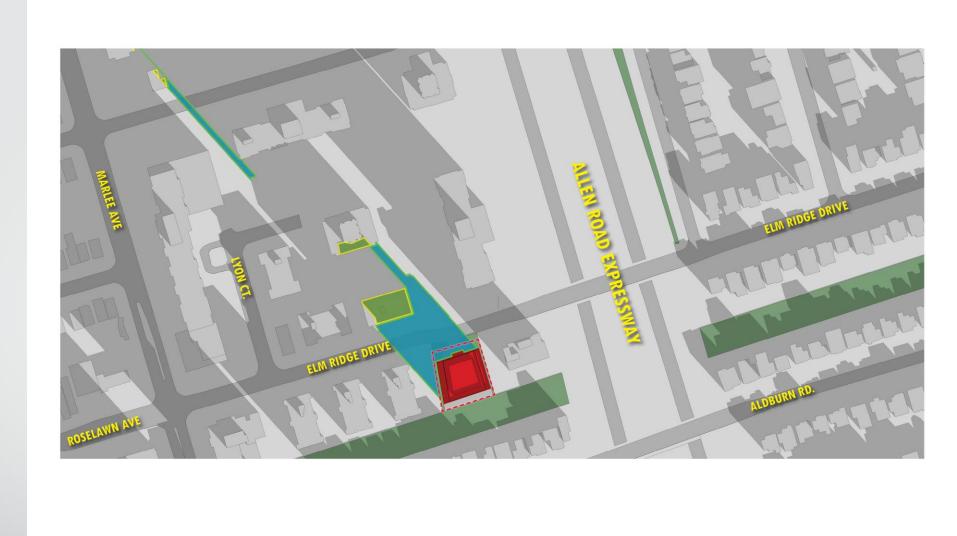

#### Location

### Location

**A-View Looking South-East** 

S I TE

ALLEN ROAD EXPRESSWAY

MARLEE AVE

NUIG TH

**B-View Looking East** 

C-View Looking North-East