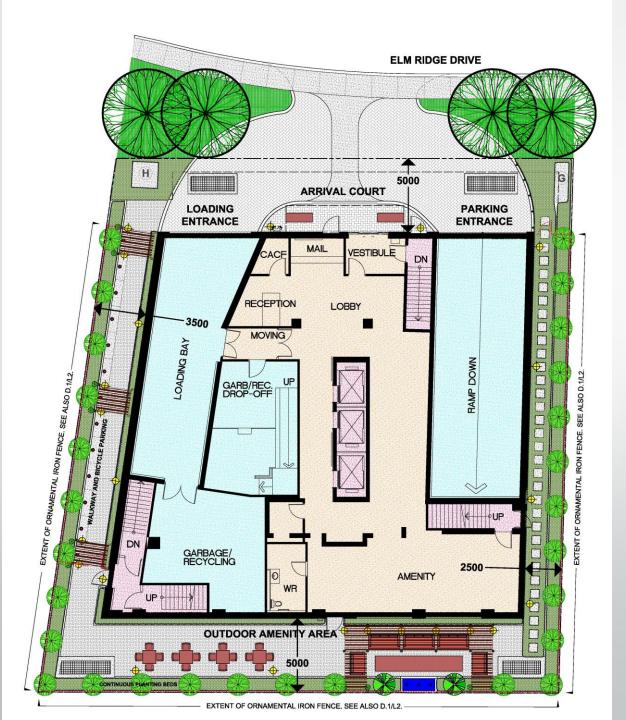

North-East

## Land Use Map



## **Height Map**



## Building



## Views of the Building



VIEW LOOKING SOUTH WEST



VIEW LOOKING NORTH EAST





RICHMOND | Architects Ltd.



**AERIAL VIEWS** 

PROPOSED RENTAL RESIDENCE DEVELOPMENT

155 ELM RIDGE, TORONTO, ONTARIO

## **Elevation**



**South Elevation** 

## **Building Information**

## **Proposal Highlights**



41 1-bedroom (39%)

23 2-bedroom (22%)

14 3-bedroom (13%)

3 4-bedroom (3%)



Height 19 Storeys + Intermediate level (62.7m Plus 6.5m PH)

Indoor Amenity
Space 426 m<sup>2</sup>







Outdoor Amenity Space



**Gross Floor Area** 



10,905.5 m<sup>2</sup>

Bicycle Parking



50 Spaces12 Short-term spaces 38 long term Spaces

**Density** 



9.03 FSI (Floor Space Index)

Vehicular Parking



37 Spaces



#### Site Plan



## Ground Floor Plan

## Q&A



## **Shadow Study**









55 EGLINTON AVENUE EAST SUITE 802 TORONTO, ON M4P 1G8

T: 416 961 1567

ADDITIONAL SHADOW ON ROOFS RICHMONDARCH.COM --- SITE BOUNDARY

MARCH 21, 9:18 AM





55 EGLINTON AVENUE EAST SUITE 802 TORONTO, ON M4P 1G8

T: 416 961 1567

ADDITIONAL SHADOW ON GROUND ADDITIONAL SHADOW ON ROOFS RICHMONDARCH.COM --- SITE BOUNDARY

MARCH 21, 10:18 AM

SUN / SHADOW STUDY

155 ELM RIDGE, TORONTO , CITY OF TORONTO





55 EGLINTON AVENUE EAST SUITE 802 TORONTO, ON M4P 1G8

T: 416 961 1567



ADDITIONAL SHADOW ON GROUND ADDITIONAL SHADOW ON ROOFS RICHMONDARCH.COM --- SITE BOUNDARY

MARCH 21, 11:18 AM





55 EGLINTON AVENUE EAST SUITE 802 TORONTO, ON M4P 1G8

T: 416 961 1567

ADDITIONAL SHADOW ON GROUND ADDITIONAL SHADOW ON ROOFS RICHMONDARCH.C