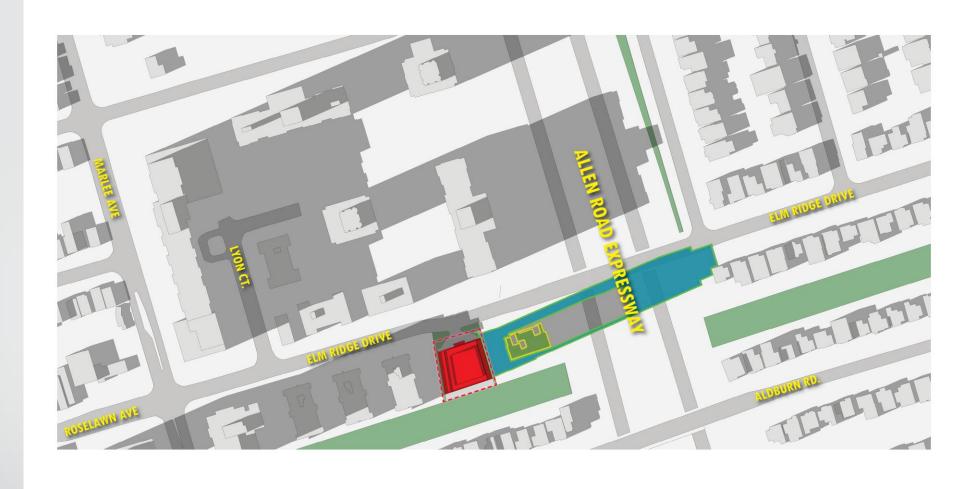

#### Location

### Location

**A-View Looking South-East** 

S I TE

ALLEN ROAD EXPRESSWAY

MARLEE AVE

NUIG TH

**B-View Looking East** 

C-View Looking North-East