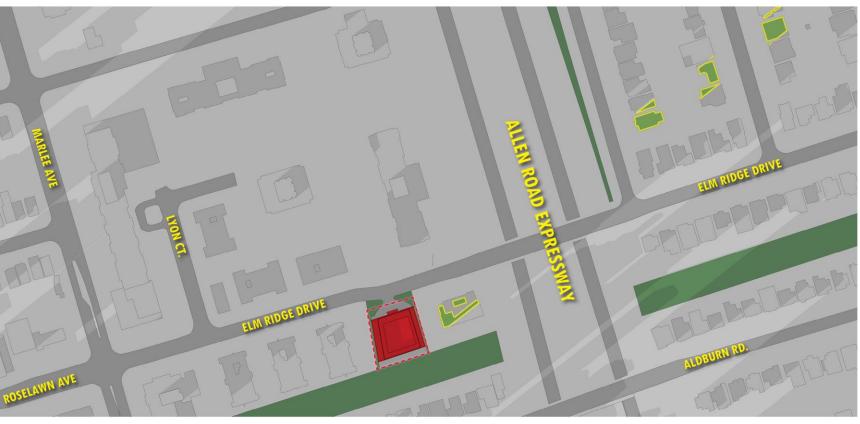

#### Location

### Location

**A-View Looking South-East** 

S I TE

ALLEN ROAD EXPRESSWAY

MARLEE AVE

NUIG TH

**B-View Looking East** 

C-View Looking North-East