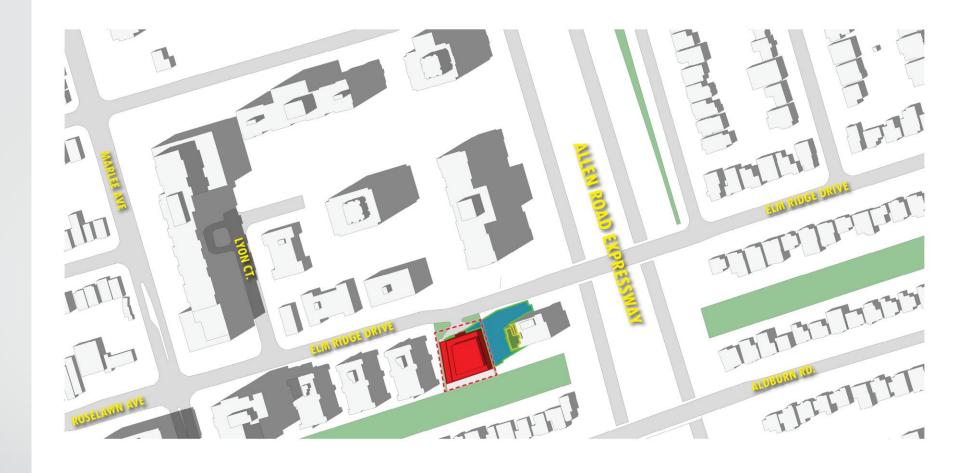

#### Location

### Location

**A-View Looking South-East** 

S I TE

ALLEN ROAD EXPRESSWAY

MARLEE AVE

NUIG TH

**B-View Looking East** 

C-View Looking North-East