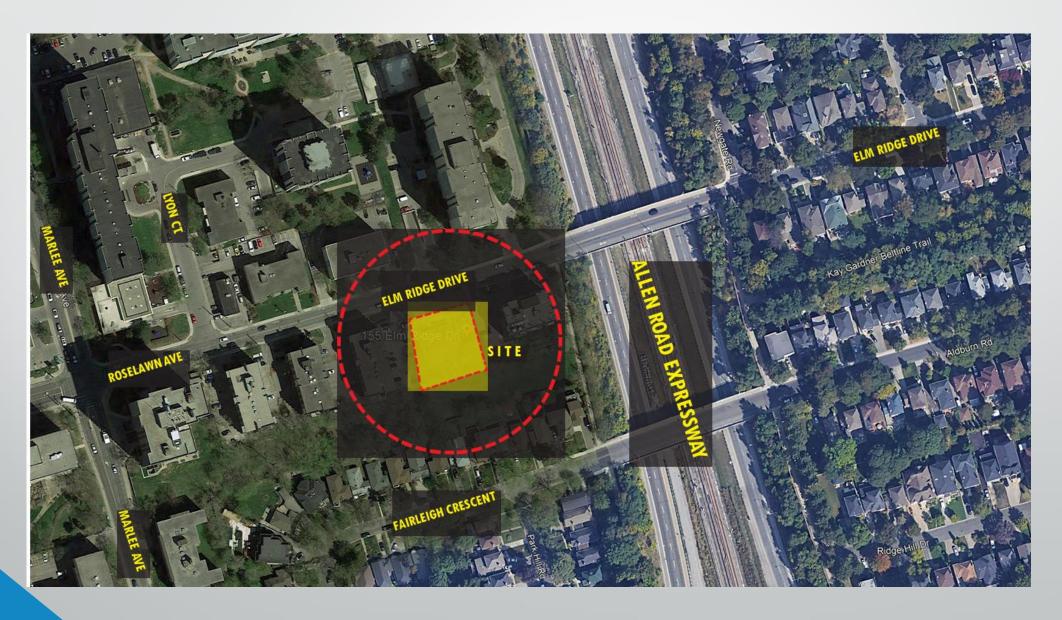

#### Location

#### Location

**A-View Looking South-East** 

S I TE

ALLEN ROAD EXPRESSWAY

MARLEE AVE

**B-View Looking East** 

C-View Looking North-East