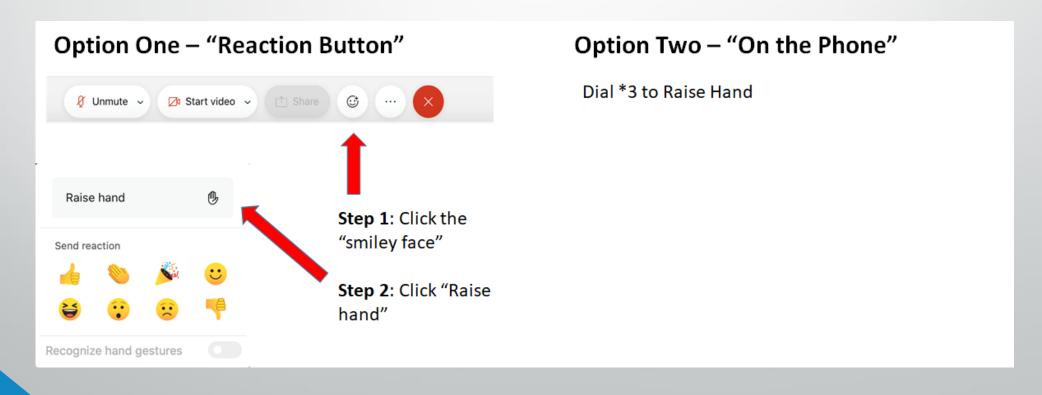

#### Location

#### Location

**A-View Looking South-East** 

S I TE

ALLEN ROAD EXPRESSWAY

MARLEE AVE

**B-View Looking East** 

C-View Looking North-East