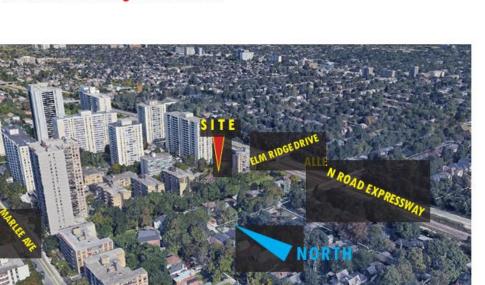

#### Location

**A-View Looking South-East** 

S I TE

ALLEN ROAD EXPRESSWAY

MARLEE AVE

**B-View Looking East** 

C-View Looking North-East